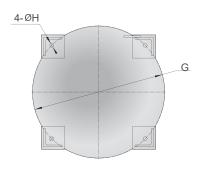

## Retention ratings

| Dimensions                                                     | 3 bags                                                                    | 4 bags                                                                     | 6 bags                                                                     | 8 bags                                                                     | 12 bags                                                       | 17 bags                                                        | 23 bags                                                                     |
|----------------------------------------------------------------|---------------------------------------------------------------------------|----------------------------------------------------------------------------|----------------------------------------------------------------------------|----------------------------------------------------------------------------|---------------------------------------------------------------|----------------------------------------------------------------|-----------------------------------------------------------------------------|
| А                                                              | 1420mm (56")                                                              | 1342mm (53")                                                               | 1495mm (60")                                                               | 1468mm (58")                                                               | 1612mm (64")                                                  | 1640mm (65")                                                   | 1700mm (68")                                                                |
| В                                                              | 400mm (16")                                                               | 450mm (18")                                                                | 520mm (20")                                                                | 600mm (24")                                                                | 680mm (27")                                                   | 750mm (30")                                                    | 820mm (33")                                                                 |
| С                                                              | 520mm (20")                                                               | 527mm (21")                                                                | 450mm (18")                                                                | 528mm (21")                                                                | 528mm (21")                                                   | 450mm (18")                                                    | 535mm (21")                                                                 |
| D                                                              | 250mm (10")                                                               | 225mm (9")                                                                 | 300mm (12")                                                                | 200mm (8")                                                                 | 220mm (9")                                                    | 250mm (10")                                                    | 250mm (10")                                                                 |
| Е                                                              | 500mm (20")                                                               | 550mm (22")                                                                | 600mm (24")                                                                | 750mm (30")                                                                | 950mm (37")                                                   | 1050mm (42")                                                   | 1200mm (48")                                                                |
| F                                                              | 1806mm (71")                                                              | 1781mm (70")                                                               | 1917mm (75")                                                               | 2029mm (79")                                                               | 2256mm (88")                                                  | 2421mm (95")                                                   | 2586mm (101")                                                               |
| G                                                              | 475mm (19")                                                               | 525mm (21")                                                                | 580mm (23")                                                                | 735mm (29")                                                                | 930mm (37")                                                   | 1040mm (41")                                                   | 1195mm (47")                                                                |
| Н                                                              | Ø18                                                                       | Ø18                                                                        | Ø18                                                                        | Ø18                                                                        | Ø24                                                           | Ø24                                                            | Ø24                                                                         |
|                                                                |                                                                           |                                                                            |                                                                            |                                                                            |                                                               |                                                                |                                                                             |
| Specifications                                                 | 3 bags                                                                    | 4 bags                                                                     | 6 bags                                                                     | 8 bags                                                                     | 12 bags                                                       | 17 bags                                                        | 23 bags                                                                     |
| Specifications  Inlet (N1) / Outlet (N2)                       | 3 bags  DN80 PN16 (3" 150#)                                               | <b>4 bags</b> DN100 PN16 (4" 150#)                                         | 6 bags  DN150 PN16 (6" 150#)                                               | 8 bags  DN150 PN16 (6" 150#)                                               | DN200 PN16<br>(8" 150#)                                       | DN250 PN16 (10" 150#)                                          | DN250 PN16 (10" 150#)                                                       |
|                                                                | DN80 PN16                                                                 | DN100 PN16                                                                 | DN150 PN16                                                                 | DN150 PN16                                                                 | DN200 PN16                                                    | DN250 PN16                                                     | DN250 PN16                                                                  |
| Inlet (N1) / Outlet (N2)                                       | DN80 PN16<br>(3" 150#)                                                    | DN100 PN16<br>(4" 150#)<br>NPT1/2"(Rc1/2")                                 | DN150 PN16<br>(6" 150#)<br>NPT1/2"(Rc1/2")                                 | DN150 PN16<br>(6" 150#)<br>NPT1/2"(Rc1/2")                                 | DN200 PN16<br>(8" 150#)                                       | DN250 PN16<br>(10" 150#)<br>NPT1/2"(Rc1/2")                    | DN250 PN16<br>(10" 150#)                                                    |
| Inlet (N1) / Outlet (N2)  Vent Valve (N3)                      | DN80 PN16<br>(3" 150#)<br>NPT1/2"(Rc1/2")                                 | DN100 PN16<br>(4" 150#)<br>NPT1/2"(Rc1/2")                                 | DN150 PN16<br>(6" 150#)<br>NPT1/2"(Rc1/2")                                 | DN150 PN16<br>(6" 150#)<br>NPT1/2"(Rc1/2")                                 | DN200 PN16<br>(8" 150#)<br>NPT1/2"(Rc1/2")                    | DN250 PN16<br>(10" 150#)<br>NPT1/2"(Rc1/2")                    | DN250 PN16<br>(10" 150#)<br>NPT1/2"(Rc1/2")                                 |
| Inlet (N1) / Outlet (N2)  Vent Valve (N3)  Pressure Gauge (N4) | DN80 PN16<br>(3" 150#)<br>NPT1/2"(Rc1/2")<br>NPT1/2"(Rc1/2")<br>NPT1 1/4" | DN100 PN16<br>(4" 150#)<br>NPT1/2"(Rc1/2")<br>NPT1/2"(Rc1/2")<br>NPT1 1/4" | DN150 PN16<br>(6" 150#)<br>NPT1/2"(Rc1/2")<br>NPT1/2"(Rc1/2")<br>NPT1 1/4" | DN150 PN16<br>(6" 150#)<br>NPT1/2"(Rc1/2")<br>NPT1/2"(Rc1/2")<br>NPT1 1/4" | DN200 PN16<br>(8" 150#)<br>NPT1/2"(Rc1/2")<br>NPT1/2"(Rc1/2") | DN250 PN16<br>(10" 150#)<br>NPT1/2"(Rc1/2")<br>NPT1/2"(Rc1/2") | DN250 PN16<br>(10" 150#)<br>NPT1/2"(Rc1/2")<br>NPT1/2"(Rc1/2")<br>NPT1 1/4" |