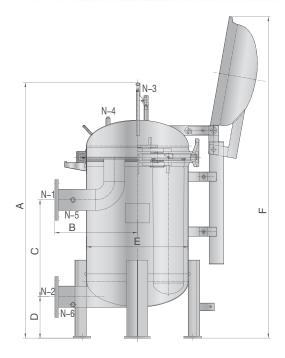

Brisbane, Australia www.monarchindustrial.com.au www.monarchasiapacific.com.au

Mounting arrangement

## Retention ratings

| Dimensions                                                     | 3 bags                                                                    | 4 bags                                                                     | 6 bags                                                                     | 8 bags                                                                     | 12 bags                                                       | 17 bags                                                        | 23 bags                                                                     |
|----------------------------------------------------------------|---------------------------------------------------------------------------|----------------------------------------------------------------------------|----------------------------------------------------------------------------|----------------------------------------------------------------------------|---------------------------------------------------------------|----------------------------------------------------------------|-----------------------------------------------------------------------------|
| А                                                              | 1420mm (56")                                                              | 1342mm (53")                                                               | 1495mm (60")                                                               | 1468mm (58")                                                               | 1612mm (64")                                                  | 1640mm (65")                                                   | 1700mm (68")                                                                |
| В                                                              | 400mm (16")                                                               | 450mm (18")                                                                | 520mm (20")                                                                | 600mm (24")                                                                | 680mm (27")                                                   | 750mm (30")                                                    | 820mm (33")                                                                 |
| С                                                              | 520mm (20")                                                               | 527mm (21")                                                                | 450mm (18")                                                                | 528mm (21")                                                                | 528mm (21")                                                   | 450mm (18")                                                    | 535mm (21")                                                                 |
| D                                                              | 250mm (10")                                                               | 225mm (9")                                                                 | 300mm (12")                                                                | 200mm (8")                                                                 | 220mm (9")                                                    | 250mm (10")                                                    | 250mm (10")                                                                 |
| Е                                                              | 500mm (20")                                                               | 550mm (22")                                                                | 600mm (24")                                                                | 750mm (30")                                                                | 950mm (37")                                                   | 1050mm (42")                                                   | 1200mm (48")                                                                |
| F                                                              | 1806mm (71")                                                              | 1781mm (70")                                                               | 1917mm (75")                                                               | 2029mm (79")                                                               | 2256mm (88")                                                  | 2421mm (95")                                                   | 2586mm (101")                                                               |
| G                                                              | 475mm (19")                                                               | 525mm (21")                                                                | 580mm (23")                                                                | 735mm (29")                                                                | 930mm (37")                                                   | 1040mm (41")                                                   | 1195mm (47")                                                                |
| Н                                                              | Ø18                                                                       | Ø18                                                                        | Ø18                                                                        | Ø18                                                                        | Ø24                                                           | Ø24                                                            | Ø24                                                                         |
|                                                                |                                                                           |                                                                            |                                                                            |                                                                            |                                                               |                                                                |                                                                             |
| Specifications                                                 | 3 bags                                                                    | 4 bags                                                                     | 6 bags                                                                     | 8 bags                                                                     | 12 bags                                                       | 17 bags                                                        | 23 bags                                                                     |
| Specifications  Inlet (N1) / Outlet (N2)                       | 3 bags  DN80 PN16 (3" 150#)                                               | <b>4 bags</b> DN100 PN16 (4" 150#)                                         | 6 bags  DN150 PN16 (6" 150#)                                               | 8 bags  DN150 PN16 (6" 150#)                                               | DN200 PN16<br>(8" 150#)                                       | DN250 PN16 (10" 150#)                                          | DN250 PN16 (10" 150#)                                                       |
|                                                                | DN80 PN16                                                                 | DN100 PN16                                                                 | DN150 PN16                                                                 | DN150 PN16                                                                 | DN200 PN16                                                    | DN250 PN16                                                     | DN250 PN16                                                                  |
| Inlet (N1) / Outlet (N2)                                       | DN80 PN16<br>(3" 150#)                                                    | DN100 PN16<br>(4" 150#)<br>NPT1/2"(Rc1/2")                                 | DN150 PN16<br>(6" 150#)<br>NPT1/2"(Rc1/2")                                 | DN150 PN16<br>(6" 150#)<br>NPT1/2"(Rc1/2")                                 | DN200 PN16<br>(8" 150#)                                       | DN250 PN16<br>(10" 150#)<br>NPT1/2"(Rc1/2")                    | DN250 PN16<br>(10" 150#)                                                    |
| Inlet (N1) / Outlet (N2)  Vent Valve (N3)                      | DN80 PN16<br>(3" 150#)<br>NPT1/2"(Rc1/2")                                 | DN100 PN16<br>(4" 150#)<br>NPT1/2"(Rc1/2")                                 | DN150 PN16<br>(6" 150#)<br>NPT1/2"(Rc1/2")                                 | DN150 PN16<br>(6" 150#)<br>NPT1/2"(Rc1/2")                                 | DN200 PN16<br>(8" 150#)<br>NPT1/2"(Rc1/2")                    | DN250 PN16<br>(10" 150#)<br>NPT1/2"(Rc1/2")                    | DN250 PN16<br>(10" 150#)<br>NPT1/2"(Rc1/2")                                 |
| Inlet (N1) / Outlet (N2)  Vent Valve (N3)  Pressure Gauge (N4) | DN80 PN16<br>(3" 150#)<br>NPT1/2"(Rc1/2")<br>NPT1/2"(Rc1/2")<br>NPT1 1/4" | DN100 PN16<br>(4" 150#)<br>NPT1/2"(Rc1/2")<br>NPT1/2"(Rc1/2")<br>NPT1 1/4" | DN150 PN16<br>(6" 150#)<br>NPT1/2"(Rc1/2")<br>NPT1/2"(Rc1/2")<br>NPT1 1/4" | DN150 PN16<br>(6" 150#)<br>NPT1/2"(Rc1/2")<br>NPT1/2"(Rc1/2")<br>NPT1 1/4" | DN200 PN16<br>(8" 150#)<br>NPT1/2"(Rc1/2")<br>NPT1/2"(Rc1/2") | DN250 PN16<br>(10" 150#)<br>NPT1/2"(Rc1/2")<br>NPT1/2"(Rc1/2") | DN250 PN16<br>(10" 150#)<br>NPT1/2"(Rc1/2")<br>NPT1/2"(Rc1/2")<br>NPT1 1/4" |