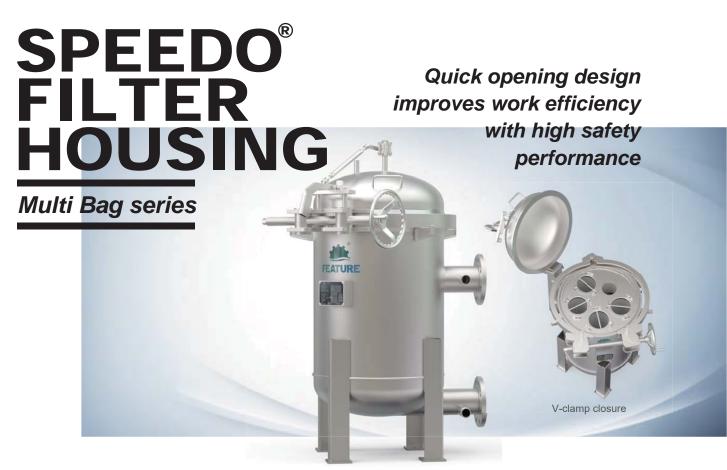

Brisbane, Australia www.monarchindustrial.com.au www.monarchasiapacific.com.au

Speedo® series of multi-bag filter housings features a self-balancing V-clamp locking mechanism, a break-through from conventional designs. Its single-handed, user-friendly operation makes Speedo your ideal choice for applications with high flow rates requiring frequent bag change-outs. Cost-effective bag filtration ensured by a rugged, corrosion-free V-clamp and exclusive proprietary screw-drive for years of smooth service.

#### Features and benefits

- Sef-balancing V-clamp locking mechanism for fast and easy operation.
- Single-handed, user-friendly operation, ideal for applications with high flow rates requiring frequent bag change-outs.

- Minimal downtime reduces operating costs.
- Fully interlocked design for safety under any conditions.
- Proprietary screw-drive for years of smooth service.
- Rugged, corrosion-free V-clamp ensure cost-effective bag filtration.