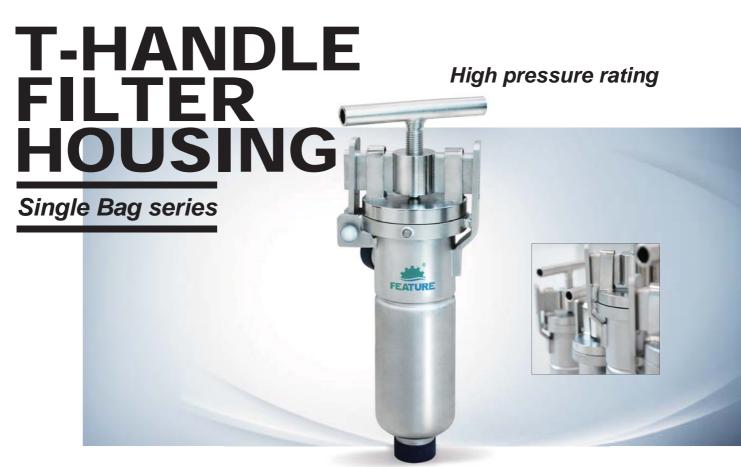

The T-Handle filter housing is a small single bag filter, featuring a unique cover and side inlet/bottom outlet design. This housing is capable of handling higher operating pressures and a wider range of piping connections. Its simple structure allows for easy cleaning, making it suitable for various industrial fluid filtration applications.

- \_
- Design pressure up to 21 bar.
- T-Handle filter's connection type allows for easy installation.
- Small housing reduces fluid loss during changeout.

- An integrated bag seat provides ease of cleaning of inner walls.
- Lateral flow design prevents fluid splashing.
- High quality electrolytic polished basket to support filter bag.