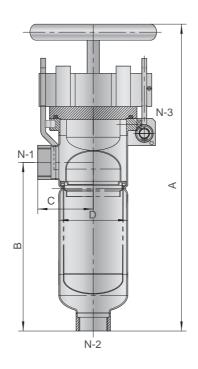

## Retention ratings

| Dimensions               | Size 03                                                  | Size 04                                                  |
|--------------------------|----------------------------------------------------------|----------------------------------------------------------|
| A                        | 539mm (21")                                              | 713mm (28")                                              |
| В                        | 280mm (11")                                              | 450mm (18")                                              |
| С                        | 92mm (3.6")                                              | 92mm (3.6")                                              |
| D                        | 114mm (4.5")                                             | 114mm (4.5")                                             |
| Specifications           | Size 03                                                  | Size 04                                                  |
| Inlet (N1) / Outlet (N2) | Flange: DN40 PN40 (1 1/2" 300#) / BSP1 1/2" (NPT1 1/2" ) | Flange: DN40 PN40 (1 1/2" 300#) / BSP1 1/2" (NPT1 1/2" ) |
| Vent Valve (N3)          | NPT1/4"(Rc1/4")                                          | NPT1/4"(Rc1/4")                                          |
| Vessel Volume            | 3.5 L ( 0.9 gal )                                        | 5 L ( 1.3 gal )                                          |
| Net Weight               | 13.5 kg ( 30 lb )                                        | 14 kg ( 31 lb )                                          |