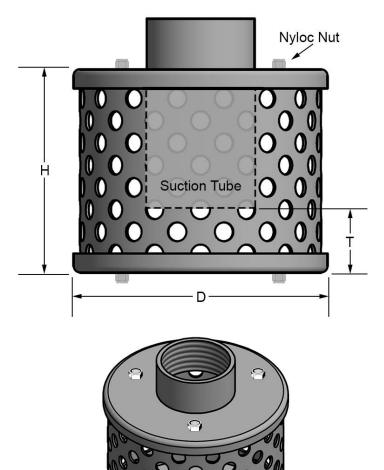

|                          | Nyloc Nut                             | Notes                           |           |                   |                                   |               |        |    |  |
|--------------------------|---------------------------------------|---------------------------------|-----------|-------------------|-----------------------------------|---------------|--------|----|--|
|                          | 000                                   | Optional Open Area Ratio Target |           |                   |                                   | Material      |        |    |  |
|                          |                                       | 150 %                           |           | 304 S/S 316 S/S   |                                   |               |        |    |  |
|                          |                                       | 200 %                           |           |                   |                                   |               |        |    |  |
|                          | 250 %                                 |                                 |           |                   | Connection Size                   |               |        |    |  |
| 00                       |                                       | 300 %                           |           |                   |                                   |               |        |    |  |
|                          |                                       | N/R – Based on le               | ength (H) |                   |                                   |               |        |    |  |
|                          |                                       |                                 |           | Fitting Type      |                                   |               |        |    |  |
|                          | Standard Cap Diameters (D)            |                                 | Female    |                   | Male                              |               |        |    |  |
|                          |                                       | 100                             | mm        |                   |                                   |               |        |    |  |
|                          |                                       | 115                             | 115 mm    |                   |                                   | Thread Type   |        |    |  |
|                          | 132                                   | mm                              |           | BSP               |                                   | NPT           |        |    |  |
|                          |                                       | 145                             | mm        |                   |                                   |               |        |    |  |
|                          | 160 mm                                |                                 |           | Dimensions (mm)   |                                   |               |        |    |  |
| 00                       | 175                                   | mm                              |           |                   | Length H based on Open Area Ratio |               |        |    |  |
| 100000                   | 260                                   | mm                              |           | As selected Above |                                   |               |        |    |  |
| 00000                    |                                       |                                 |           |                   | Or complete below                 |               |        |    |  |
| 600000                   | Strainer Removal Size                 |                                 |           | Н                 |                                   |               | mm     |    |  |
|                          |                                       |                                 |           | D                 | Refe                              | r to Chart    | mm     |    |  |
|                          |                                       |                                 |           |                   | Т                                 |               |        | mm |  |
|                          |                                       |                                 |           |                   |                                   |               |        |    |  |
|                          |                                       | Doc No. WD0013                  | Title:    | Suction Straine   | r with Solid                      | Caps & Suctio | n Tube |    |  |
| Please complete, save as | a PDF and return for quoting.         | Date:                           |           | Name:             |                                   |               |        |    |  |
| Return to:               | <b>NONARCH</b><br>INDUSTRIAL PRODUCTS | Monarch Ref No.                 |           | Company:          |                                   |               |        |    |  |
|                          |                                       | Customer Ref No.                |           | Email:            |                                   |               |        |    |  |