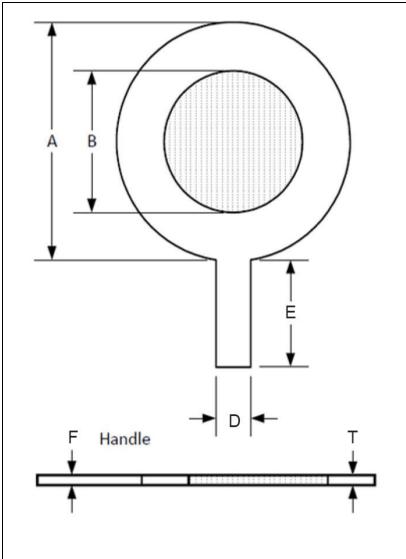

|               | Flange Details |
|---------------|----------------|
| Flange Type   |                |
| Flange Size   |                |
| Pipe Schedule |                |

| Perforation or Removal Size |  |  |  |  |
|-----------------------------|--|--|--|--|
|                             |  |  |  |  |
|                             |  |  |  |  |
|                             |  |  |  |  |

| Surface Finish of Flange |  |
|--------------------------|--|
| 120 Grit sanding disc    |  |
| Machined serrated spiral |  |
| Machined concentric      |  |

| Material Grade |         |  |  |  |
|----------------|---------|--|--|--|
| 304            | S/Steel |  |  |  |
| 316            | S/Steel |  |  |  |
| 316L           | S/Steel |  |  |  |

**Notes** 

| Dimensions (mm)               |     |    |  |  |
|-------------------------------|-----|----|--|--|
| Α                             |     | mm |  |  |
| В                             |     | mm |  |  |
| Т                             |     | mm |  |  |
| F                             | 3   | mm |  |  |
| E                             | 125 | mm |  |  |
| D                             | 25  | mm |  |  |
| (T) Standard thickness is 3mm |     |    |  |  |