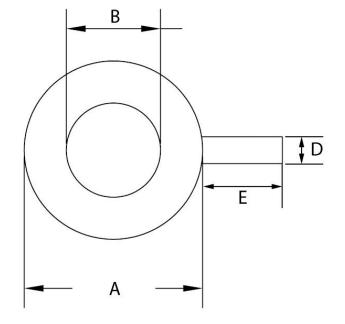

| Flow Direction |             |
|----------------|-------------|
| Direction A    | Direction B |

| Dimensions (mm)               |     |    |  |
|-------------------------------|-----|----|--|
| Α                             |     | mm |  |
| В                             |     | mm |  |
| C                             |     | mm |  |
| L                             |     | mm |  |
| Т                             |     | mm |  |
| F                             | 3   | mm |  |
| E                             | 125 | mm |  |
| D                             | 25  | mm |  |
| (T) Standard thickness is 3mm |     |    |  |