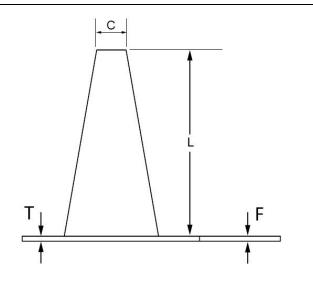

| Flow Direction |             |
|----------------|-------------|
| Direction A    | Direction B |

| Dimensions (mm)               |     |    |  |
|-------------------------------|-----|----|--|
| Α                             |     | mm |  |
| В                             |     | mm |  |
| C                             |     | mm |  |
| L                             |     | mm |  |
| Т                             |     | mm |  |
| F                             | 3   | mm |  |
| E                             | 125 | mm |  |
| D                             | 25  | mm |  |
| (T) Standard thickness is 3mm |     |    |  |